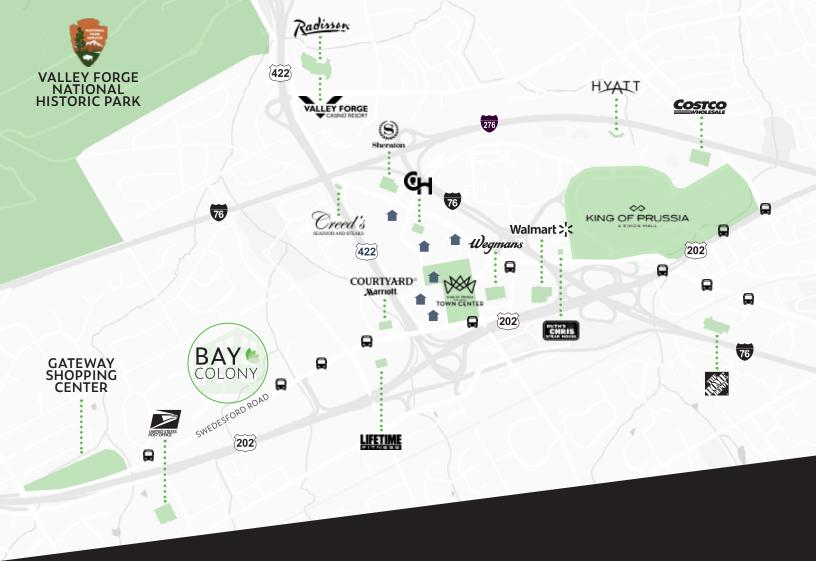

## **LOCATION HIGHLIGHTS**

Philadelphia International Airport

Wilmington, Delaware

Center City Philadelphia

Paoli Train Station