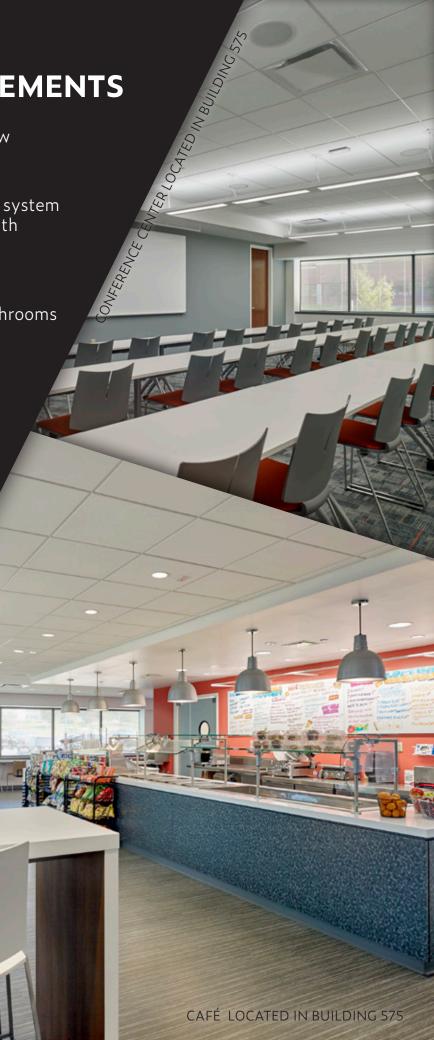

## CAMPUS AMENITIES & IMPROVEMENTS

Expanded lobbies featuring all new finishes and flooring

New interconnected campus road system providing the entire office park with access to a signalized entrance at East Swedesford Road

Recently renovated corridors, bathrooms and elevator cabs campus wide

Free Wi-Fi campus wide

Recently completed central café and conference center

Recently completed outdoor seating and collaborative areas