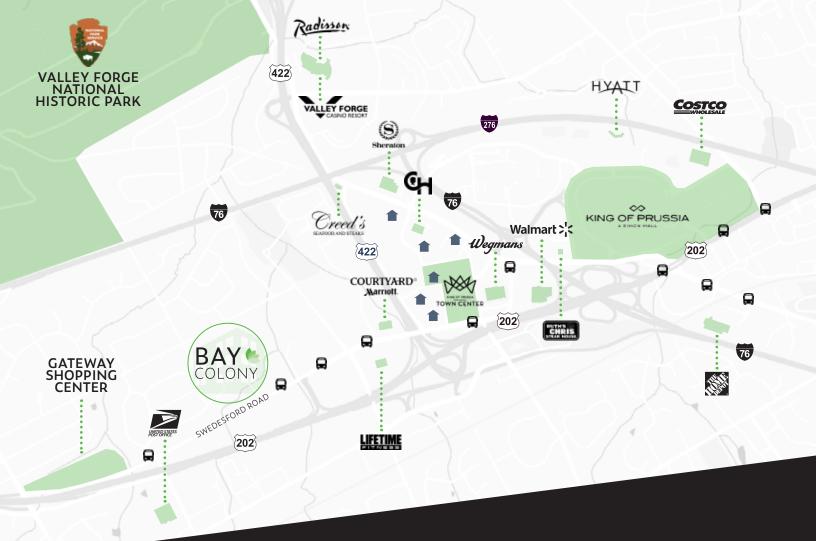

Bay Colony is the premier suburban office property located in Wayne, PA. The park offers lush landscaping, providing a welcoming arrival for employees and clients alike. Tenants from all four buildings enjoy comfortable office suites and extensive on-site amenities and services. Inside our buildings, you'll find everything from small businesses to large established corporations.

We understand the demands of today's business climate, so our customized spaces are designed for cultural, lifestyle and collaborative work environments. The immediate surrounding area also boasts numerous amenities to attract new employees and retain existing talent.

## **LOCATION HIGHLIGHTS**

Philadelphia International Airport

Center City Philadelphia

MIN  $\left( 0\right)$ Paoli Train Station MIN

Wilmington, Delaware

PATRICK NOWLAN Managing Director t 610-755-6965 patrick.nowlan@nmrk.com