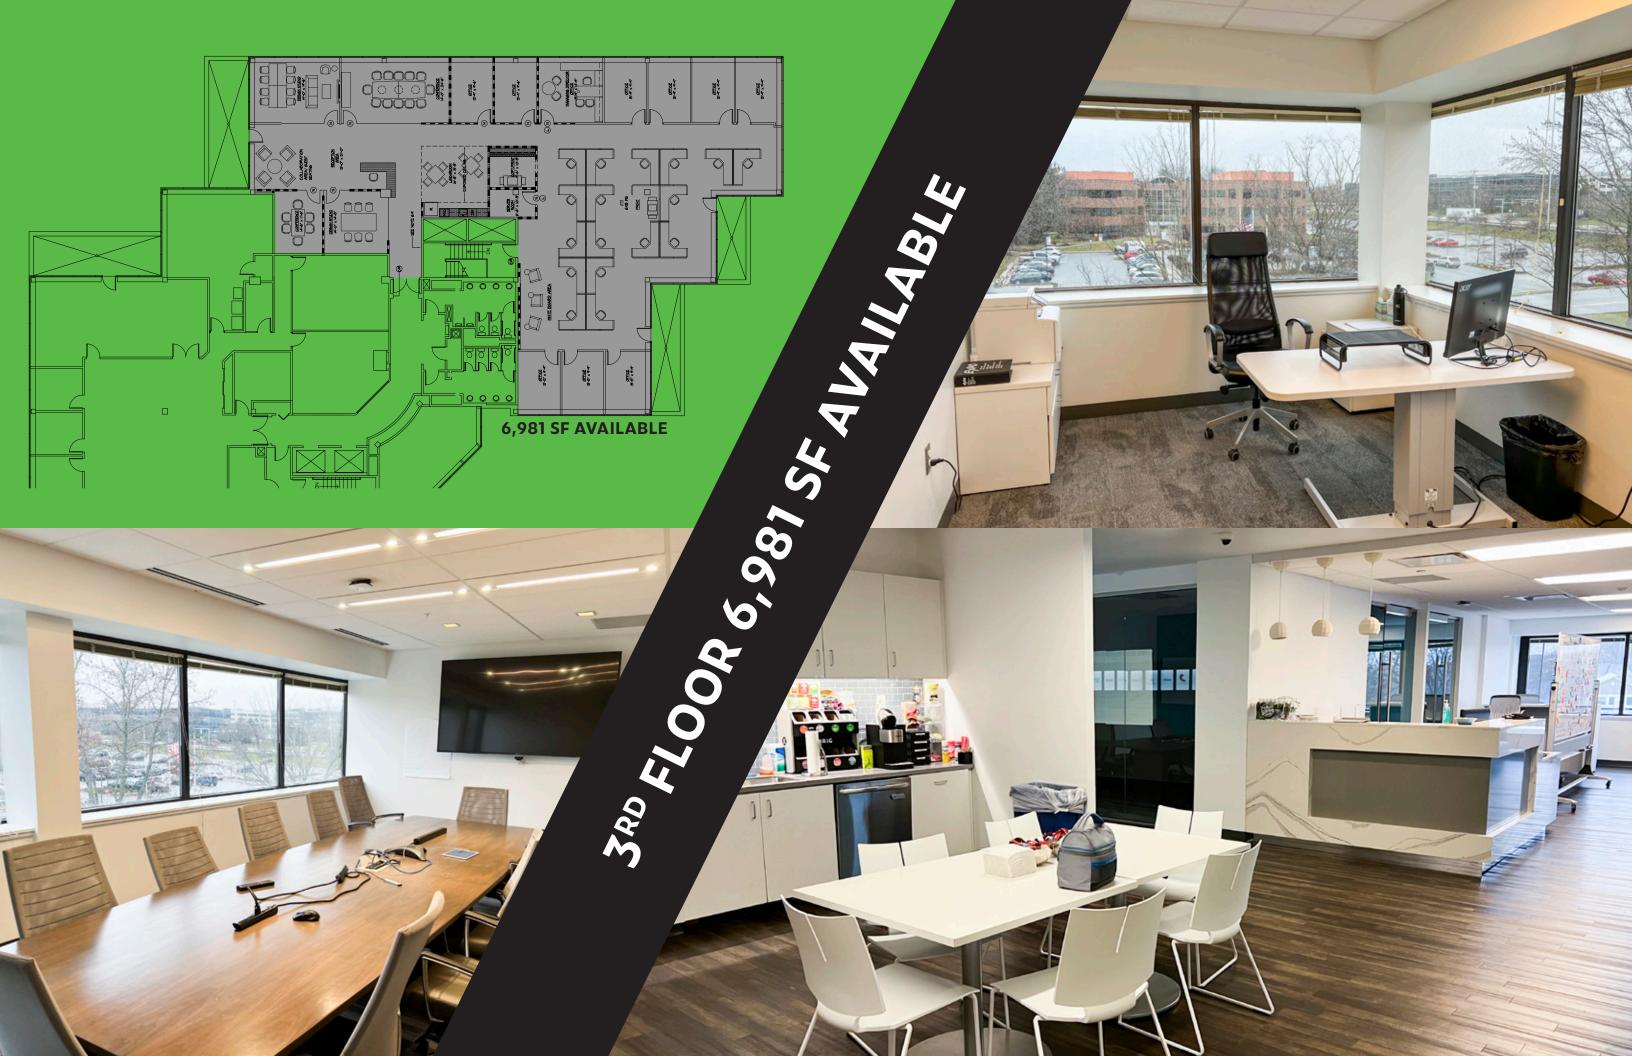

CLASS A OFFICE CAMPUS IN WAYNE, PA

6,981SF AVAILABLE ON THE THIRD FLOOR

575

21-105

SAL LIG VIS

NEWMARK

E

## CAMPUS AMENITIES & IMPROVEMENTS

Expanded lobbies featuring all new finishes and flooring

New interconnected campus road system providing the entire office park with access to a signalized entrance at East Swedesford Road

Recently renovated corridors, bathrooms and elevator cabs campus wide

Free Wi-Fi campus wide

Recently completed central café and conference center

Recently completed outdoor seating and collaborative areas