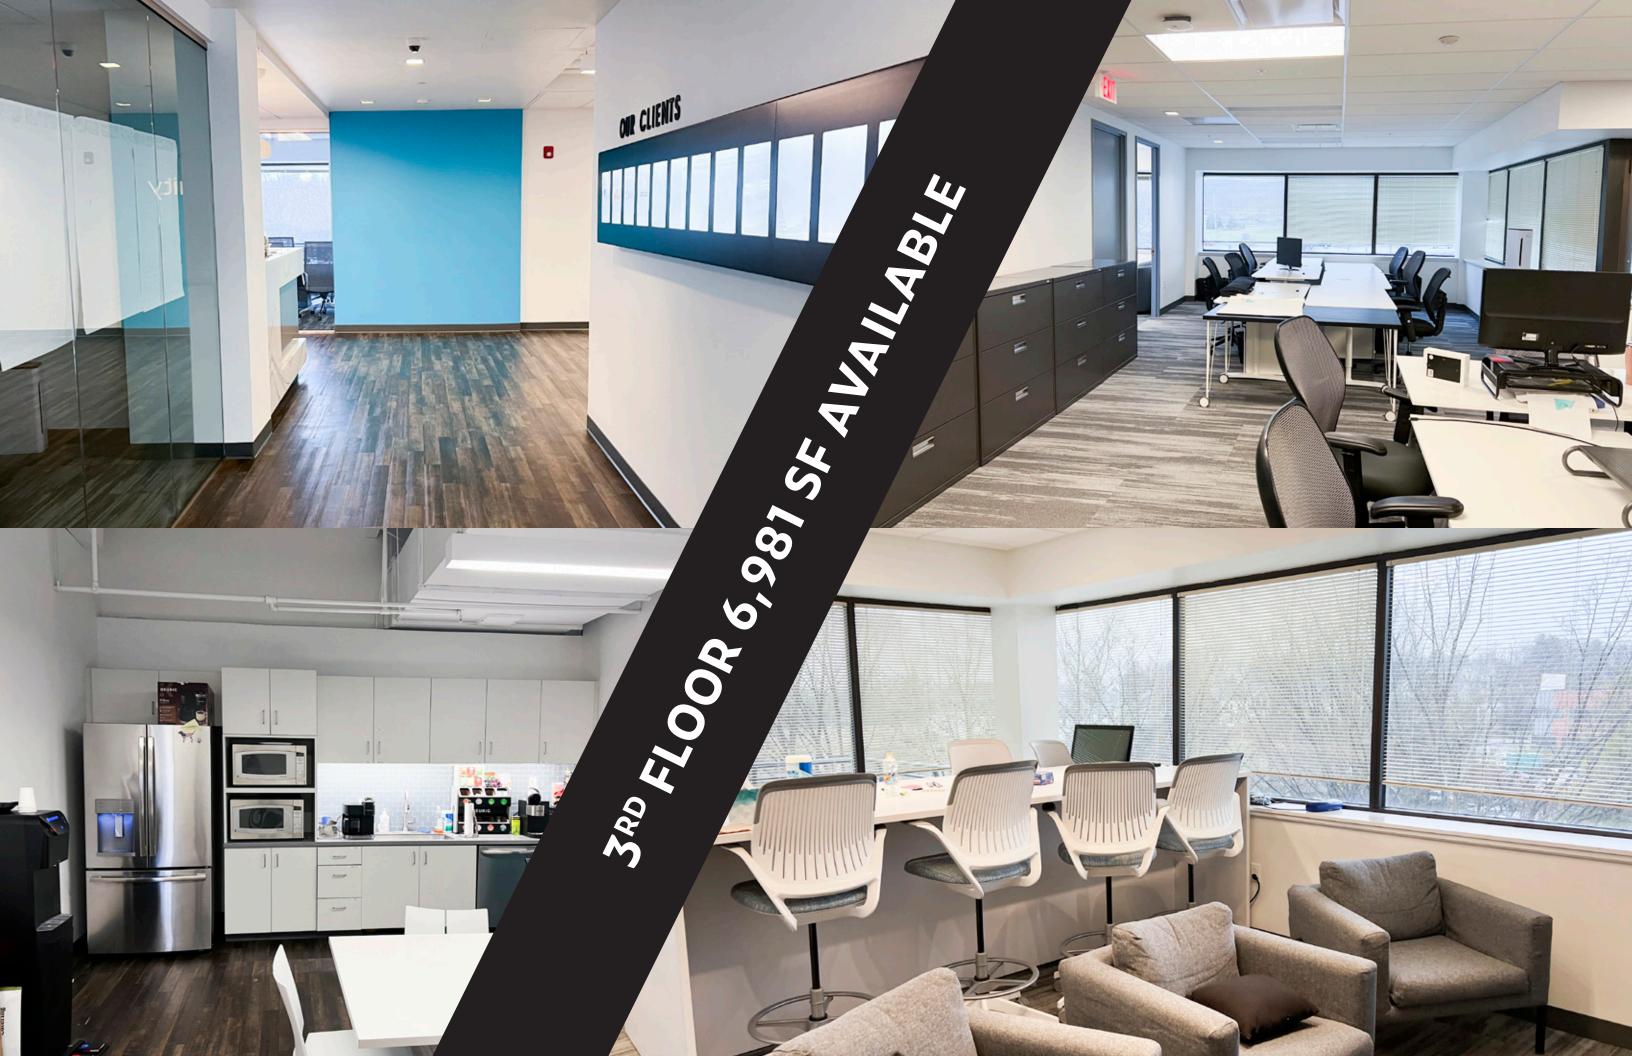

CLASS A OFFICE CAMPUS IN WAYNE, PA

6,981SF AVAILABLE ON THE THIRD FLOOR

575

21-105

SAL LIG VIS

NEWMARK

E

## CAMPUS AMENITIES & IMPROVEMENTS

Expanded lobbies featuring all new finishes and flooring

New interconnected campus road system providing the entire office park with access to a signalized entrance at East Swedesford Road

Recently renovated corridors, bathrooms and elevator cabs campus wide

Free Wi-Fi campus wide

Recently completed central café and conference center

Recently completed outdoor seating and collaborative areas